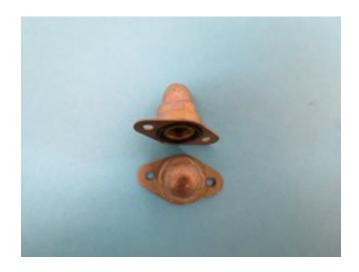

## VINTAGE NUT PLATES

## 2 Lug Capped – Self Sealing

| Thread Size | Part Number | Alternate PN |
|-------------|-------------|--------------|
| #8-32       | NAS1473A08  |              |
| #10-32      | NAS1473A3   |              |
| #10-32      | NAS1473A3K  |              |
| 1/4-28      | NAS1473A4   |              |
| 5/16-24     | NAS1473A5   |              |
| #10-32      | NAS1473C3   |              |
| 1/4-28      | NAS1473C4   |              |
| #10-32      | NAS1473R3   |              |
| 1/4-28      | NAS1473R4   |              |